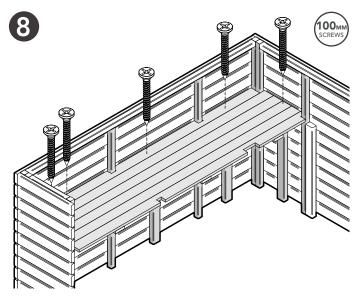

The Short Base (1200mm) will sit on top of the battens provided. The panel battens will sit into the base's notches.

**Secure the Fascias to the Panels.** Ensure the Jute Liner is held in position when screwing the Fascias into place.

Fix the Short Base (1200mm) into place, by screwing into the battens beneath as shown above.

Layout and position the Jute Liner material inside your planter. Overlap over the top edge and use the Fascias to hold into place.