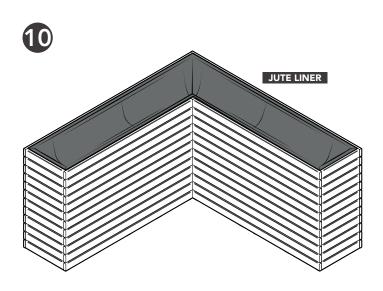

Fix the Short Base (1200mm) into place, by screwing into the battens beneath as shown above.

Layout and position the Jute Liner material inside your planter. Overlap over the top edge and use the Fascias to hold into place.