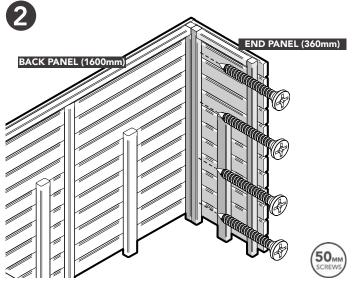

FIXING PACK CODE: CORNLINPL160FP

FIXING PACK CONTAINS:

Position the Back Panels in your desired location. Begin at the back corner and secure the Back Panels together as shown above.

Secure the first End Panel (360mm) to the Back Panel (1600mm).

Secure the other End Panel (360mm) to the Front Panel and Back Panel, using 50mm screws. Screw in between the slats into the battens.

Secure the first Front Panel (1248mm) to the second Front Panel (1200mm), using 70mm screws.