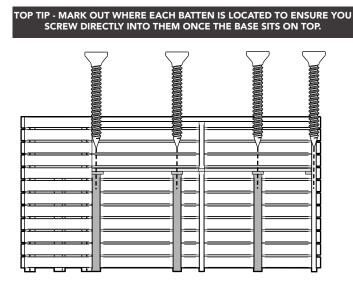

TOP TIP - MARK OUT WHERE EACH BATTEN IS LOCATED TO ENSURE YOU SCREW DIRECTLY INTO THEM ONCE THE BASE SITS ON TOP.

The Long Base (1560mm) will sit on top of the battens provided. The panel battens will sit into the base's notches.