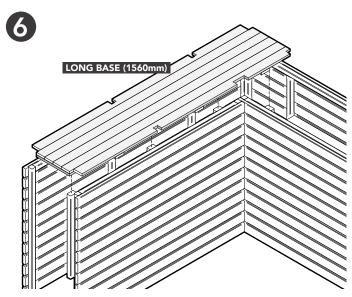

Insert the Long Base (1560mm) into the space provided. The Long Base will butt up against the Short Base in the corner.

Fix the Long Base (1560mm) into place, by screwing into the battens beneath as shown above.

TOP TIP - MARK OUT WHERE EACH BATTEN IS LOCATED TO ENSURE YOU SCREW DIRECTLY INTO THEM ONCE THE BASE SITS ON TOP.

The Long Base (1560mm) will sit on top of the battens provided. The panel battens will sit into the base's notches.