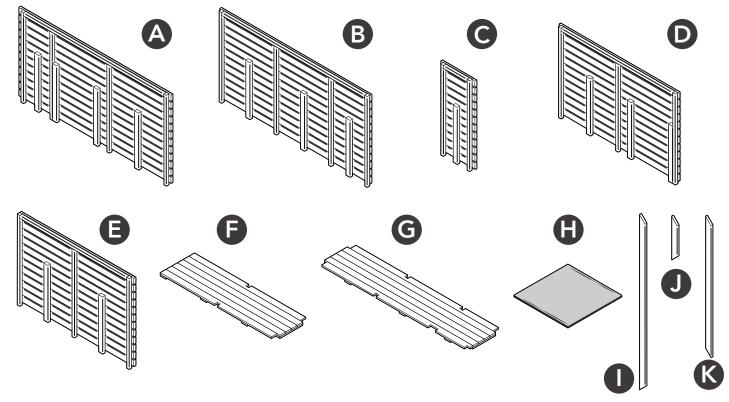

| Tall Corner Linear Planter 1600x1600mm (CORNLINPL160) |                  |                                 |     |
|-------------------------------------------------------|------------------|---------------------------------|-----|
| Label                                                 | Part Code        | Description                     | No. |
| Α                                                     | SPLP1600TCR      | Back Panel 1600x828x48mm        | 1   |
| В                                                     | SPLP1580TCR      | Back Panel 1580x828x48mm        | 1   |
| С                                                     | SPLP0360TCR      | End Panel 360x828x48mm          | 2   |
| D                                                     | SPLP1248TCR      | Front Panel 1248x828x48mm       | 1   |
| E                                                     | SPLP1200TCR      | Front Panel 1200x828x48mm       | 1   |
| F                                                     | SPFB1200         | Short Base 1200x360x30mm        | 1   |
| G                                                     | SPFB1560         | Long Base 1560x360x30mm         | 1   |
| Н                                                     | JLINER160160     | Jute Liner                      | 1   |
| I                                                     | 60201600PAII45PT | Back Panel Fascia 1600x60x20mm  | 2   |
| J                                                     | 60200400PAII45PT | End Panel Fascia 400x60x20mm    | 2   |
| K                                                     | 60201260PAII45PT | Front Panel Fascia 1260x60x20mm | 2   |

Use the labelled components to help identify the part code and description.