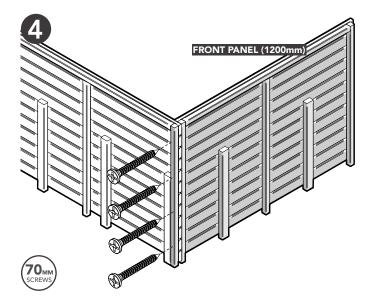

Secure the other End Panel (360mm) to the Front Panel and Back Panel, using 50mm screws. Screw in between the slats into the battens.

Secure the first Front Panel (1248mm) to the second Front Panel (1200mm), using 70mm screws.