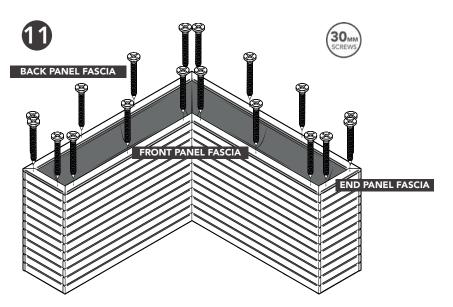

The Short Base (1200mm) will sit on top of the battens provided. The panel battens will sit into the base's notches.

**Secure the Fascias to the Panels.** Ensure the Jute Liner is held in position when screwing the Fascias into place.

Fix the Short Base (1200mm) into place, by screwing into the battens beneath as shown above.

Layout and position the Jute Liner material inside your planter. Overlap over the top edge and use the Fascias to hold into place.