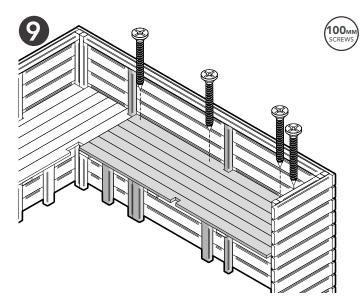

Insert the Long Base (1560mm) into the space provided. The Long Base will butt up against the Short Base in the corner.

Fix the Long Base (1560mm) into place, by screwing into the battens beneath as shown above.

TOP TIP - MARK OUT WHERE EACH BATTEN IS LOCATED TO ENSURE YOU SCREW DIRECTLY INTO THEM ONCE THE BASE SITS ON TOP.

The Long Base (1560mm) will sit on top of the battens provided. The panel battens will sit into the base's notches.