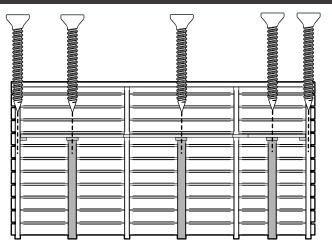

Insert the Long Base (1560mm) into the space provided. The Long Base will butt up against the Short Base in the corner.

Fix the Long Base (1560mm) into place, by screwing into the battens beneath as shown above.

TOP TIP - MARK OUT WHERE EACH BATTEN IS LOCATED TO ENSURE YOU SCREW DIRECTLY INTO THEM ONCE THE BASE SITS ON TOP.

The Long Base (1560mm) will sit on top of the battens provided. The panel battens will sit into the base's notches.