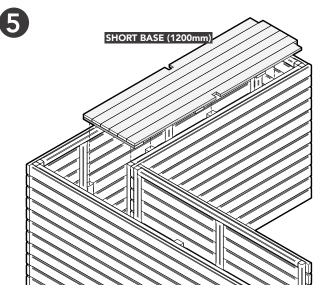

The Short Base (1200mm) will sit on top of the battens provided. The panel battens will sit into the base's notches.

**Secure the Fascias to the Panels.** Ensure the Jute Liner is held in position when screwing the Fascias into place.

Fix the Short Base (1200mm) into place, by screwing into the battens beneath as shown above.

Layout and position the Jute Liner material inside your planter. Overlap over the top edge and use the Fascias to hold into place.