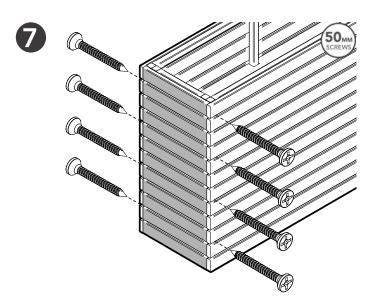

Secure the other End Panel (360mm) to the Front Panel and Back Panel, using 50mm screws. Screw in between the slats into the battens.

Secure the first Front Panel (1248mm) to the second Front Panel (1200mm), using 70mm screws.