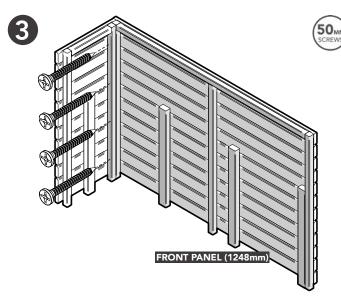

Secure the first Front Panel (1248mm) to the End Panel (360mm), using 50mm screws.

Insert the Short Base (1200mm) into the space provided. The Short Base will slot into the section with the End Panel attached.