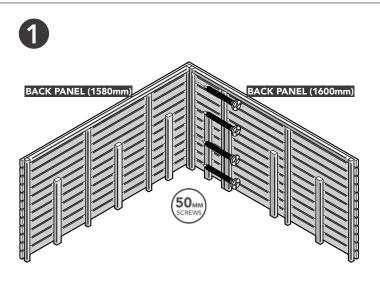

FIXING PACK CODE: CORNLINPL160FP

FIXING PACK CONTAINS:

Position the Back Panels in your desired location. Begin at the back corner and secure the Back Panels together as shown above.

Secure the first End Panel (360mm) to the Back Panel (1600mm).