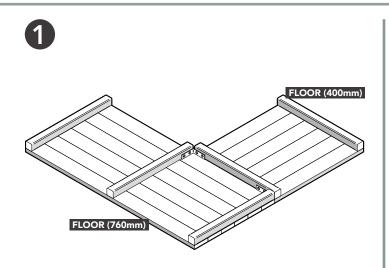

## PLEASE KEEP PLASTIC BAGS AND SMALL PARTS AWAY FROM CHILDREN

FIXING PACK CONTAINS:

FIXING PACK CODE: CORNLINPL80FP

Position the floors in your desired location and turn them upside down. Place an L-Bracket at each adjoining corner.