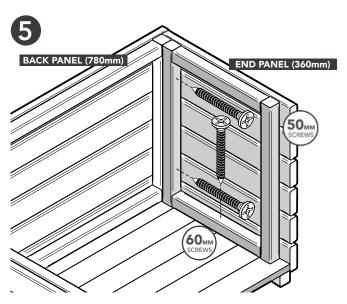

Secure the End Panel (360mm). Screw into the Back Panel using 50mm screws and fix to the floor bearer using a 60mm screw.

Ensure to angle the 2 x screws as shown above to secure into the floor bearers beneath.

Secure the Back Panel (780mm) to the floor bearers beneath. Ensure to angle the 1 x screw to secure into place as shown above.

Secure the first Front Panel (448mm). Screw through the End Panel (360mm) into the Front Panel (448mm) using 50mm screws.