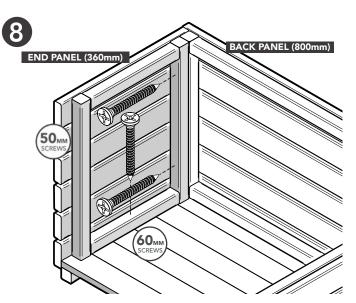

Secure the first Back Panel (800mm). Screw into the bearers of the floor beneath. Ensure the side battens on the panel are flush to each end of the floor.

Secure the second Back Panel (780mm) to the first Back Panel using 50mm screws.

Secure the End Panel (360mm). Screw into the Back Panel using 50mm screws and fix to the floor bearer using a 60mm screw.

Ensure to angle the 2 x screws as shown above to secure into the floor bearers beneath.