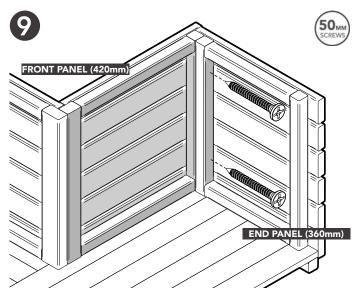

Secure the second Front Panel (420mm). Secure it to the first Front Panel using 60mm screws as shown above.

Secure the second Front Panel (420mm). Screw through the End Panel (360mm) into the Front Panel (420mm) using 50mm screws.

Layout and position the Jute Liner material inside your planter. Overlap over the top edge and use the Fascias to hold into place.

Secure the other End Panel (360mm). Screw into the Back Panel using 50mm screws and fix to the floor bearer using a 60mm screw.