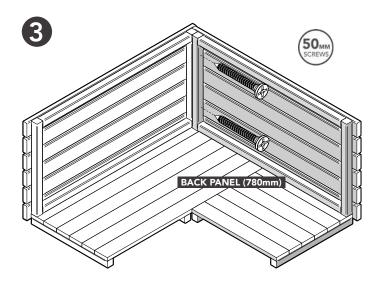

Secure the first Back Panel (800mm). Screw into the bearers of the floor beneath. Ensure the side battens on the panel are flush to each end of the floor.

Secure the second Back Panel (780mm) to the first Back Panel using 50mm screws.

Secure the Back Panel (780mm) to the floor bearers beneath. Ensure to angle the 1 x screw to secure into place as shown above.

Secure the first Front Panel (448mm). Screw through the End Panel (360mm) into the Front Panel (448mm) using 50mm screws.