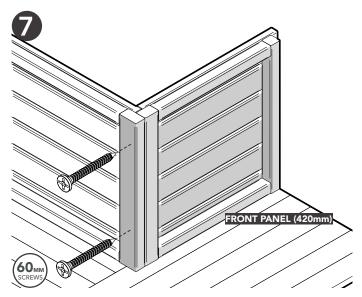

Secure the second Front Panel (420mm). Secure it to the first Front Panel using 60mm screws as shown above.

Secure the second Front Panel (420mm). Screw through the End Panel (360mm) into the Front Panel (420mm) using 50mm screws.