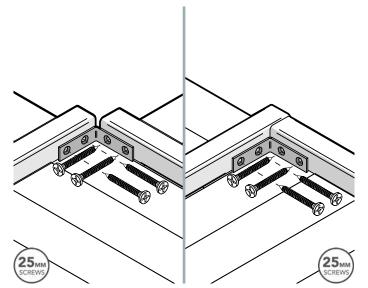

**IMPORTANT** Assembly requires 2+ adults.

Fix the 2 x L-Brackets using 25mm screws to the battens in the adjoining corners to secure the floors together.

Missing something or need more information? Call our aftersales team on 0333 321 3142 Visit our website for spare instructions and more information www.forestgarden.co.uk