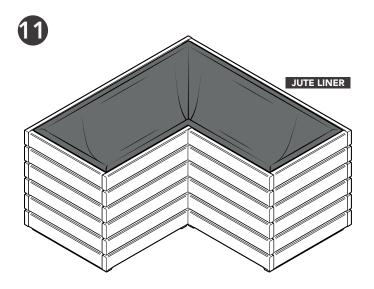

Layout and position the Jute Liner material inside your planter. Overlap over the top edge and use the Fascias to hold into place.

Secure the other End Panel (360mm). Screw into the Back Panel using 50mm screws and fix to the floor bearer using a 60mm screw.

Secure the Front Panels to the Floor bearers. Turn the planter onto its side and screw through the bearers into the Front Panels to fix them into place.

**Secure the Fascias to the Panels.** Ensure the Jute Liner is held in position when screwing the Fascias into place.