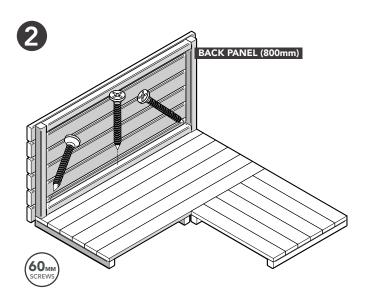

Secure the first Back Panel (800mm). Screw into the bearers of the floor beneath. Ensure the side battens on the panel are flush to each end of the floor.

Secure the second Back Panel (780mm) to the first Back Panel using 50mm screws.