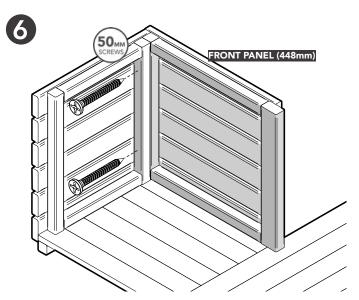

Secure the Back Panel (780mm) to the floor bearers beneath. Ensure to angle the 1 x screw to secure into place as shown above.

Secure the first Front Panel (448mm). Screw through the End Panel (360mm) into the Front Panel (448mm) using 50mm screws.