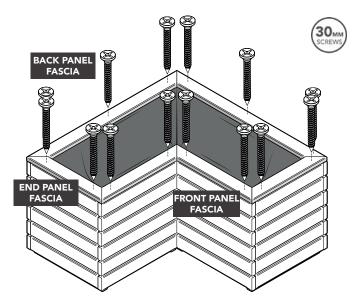

Layout and position the Jute Liner material inside your planter. Overlap over the top edge and use the Fascias to hold into place.

Secure the other End Panel (360mm). Screw into the Back Panel using 50mm screws and fix to the floor bearer using a 60mm screw.

Secure the Front Panels to the Floor bearers. Turn the planter onto its side and screw through the bearers into the Front Panels to fix them into place.

**Secure the Fascias to the Panels.** Ensure the Jute Liner is held in position when screwing the Fascias into place.