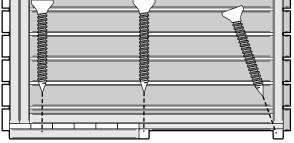

Secure the End Panel (360mm). Screw into the Back Panel using 50mm screws and fix to the floor bearer using a 60mm screw.

Ensure to angle the 2 x screws as shown above to secure into the floor bearers beneath.

Secure the Back Panel (780mm) to the floor bearers beneath. Ensure to angle the 1 x screw to secure into place as shown above.

Secure the first Front Panel (448mm). Screw through the End Panel (360mm) into the Front Panel (448mm) using 50mm screws.