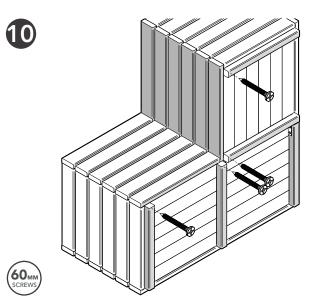

Secure the Front Panels to the Floor bearers. Turn the planter onto its side and screw through the bearers into the Front Panels to fix them into place.

**Secure the Fascias to the Panels.** Ensure the Jute Liner is held in position when screwing the Fascias into place.