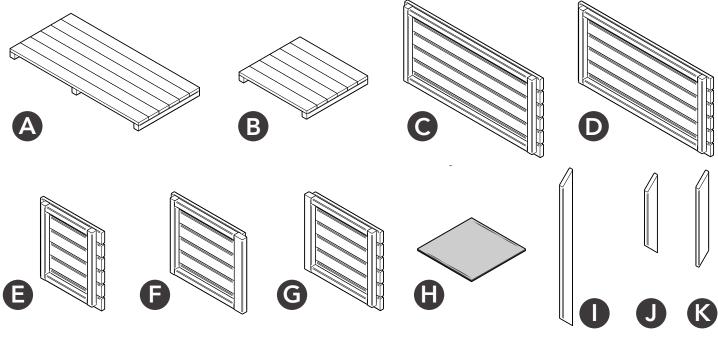

### CHECK YOU HAVE ALL YOUR PARTS.

(The parts do not have codes on them. They are listed below should you need to order one.)

The components provided may be heavy. Please lift with caution and with a minimum of 2 people.

| Corner Linear Planter 800x800mm (CORNLINPL80) |                  |                                |     |
|-----------------------------------------------|------------------|--------------------------------|-----|
| Label                                         | Part Code        | Description                    | No. |
| Α                                             | SLPLB760         | Floor 760x360x43mm             | 1   |
| В                                             | SPLB400          | Floor 400x360x43mm             | 1   |
| С                                             | SPLP800          | Back Panel 800x400x48mm        | 1   |
| D                                             | SPLP780          | Back Panel 780x400x48mm        | 1   |
| E                                             | SPLP360          | End Panel 360x400x48mm         | 2   |
| F                                             | SPLP448          | Front Panel 448x400x48mm       | 1   |
| G                                             | SPLP420          | Front Panel 420x400x48mm       | 1   |
| Н                                             | JLINER8080       | Jute Liner                     | 1   |
| I                                             | 60200800PAII45PT | Back Panel Fascia 800x60x20mm  | 2   |
| J                                             | 60200400PAII45PT | End Panel Fascia 400x60x20mm   | 2   |
| K                                             | 60200460PAII45PT | Front Panel Fascia 460x60x20mm | 2   |

Use the labelled components to help identify the part code and description.