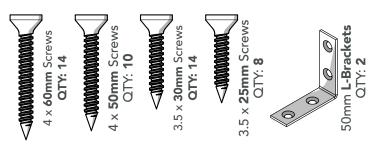

## PLEASE KEEP PLASTIC BAGS AND SMALL PARTS AWAY FROM CHILDREN

FIXING PACK CONTAINS:

FIXING PACK CODE: CORNLINPL80FP

Position the floors in your desired location and turn them upside down. Place an L-Bracket at each adjoining corner.